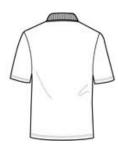

# Dri-Mesh® Sport Shirt with Tipped Collar and Piping K467

A stylishly tipped collar and piping combine with moisture-wicking Dri-Mesh technology for exceptional performance all day long.

- 3.5-ounce, 100% polyester double mesh
- Double-needle shoulders and hem
- Taped neck
- Striped placket and collar
- 2-button placket with pearlized buttons
- Single piping on gussets

#### **CARE INSTRUCTIONS**

Machine wash cold with like colors. Do not bleach. Tumble dry low. Warm iron if necessary. Do not use fabric softeners.

front

back