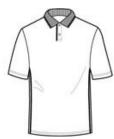

# Dri-Mesh® Sport Shirt with Tipped Collar and Piping K467

A stylishly tipped collar and piping combine with moisture-wicking Dri-Mesh technology for exceptional performance all day long.

- 3.5-ounce, 100% polyester double mesh
- Double-needle shoulders and hem
- Taped neck
- Striped placket and collar
- 2-button placket with pearlized buttons
- Single piping on gussets

#### **CARE INSTRUCTIONS**

Machine wash cold with like colors. Do not bleach. Tumble dry low. Warm iron if necessary. Do not use fabric softeners.

front

back