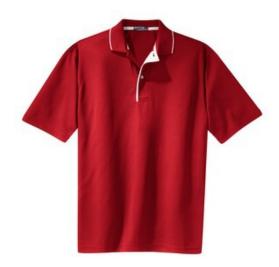

# Dri-Mesh® Sport Shirt with Tipped Collar and Piping K467

A stylishly tipped collar and piping combine with moisture-wicking Dri-Mesh technology for exceptional performance all day long.

- 3.5-ounce, 100% polyester double mesh
- Double-needle shoulders and hem
- Taped neck
- Striped placket and collar
- 2-button placket with pearlized buttons
- Single piping on gussets

# **COLOR INFORMATION**

White/Black

Black/White

Blueberry/Navy

Red/White