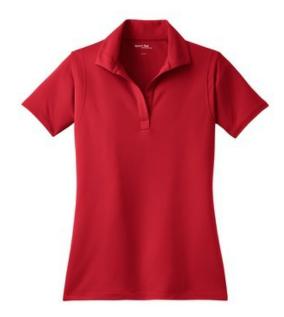

# Ladies Micropique Sport-Wick® Sport Shirt LST650

We've taken our Sport-Wick moisture-wicking technology and crafted a flat tricot micropique for a smoother, tighter fabric. Not just a sharp look—it's snag resistant, too.

- 3.8-ounce, 100% polyester tricot
- Snag resistant
- Moisture-wicking
- Double-needle stitching throughout
- Tag-free label
- Taped neck
- Self-fabric collar
- Open placket
- Curved back waist seam for flattering fit