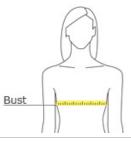

#### HOW TO MEASURE

#### BUST

With arms down at sides, measure around the upper body, under arms and around the fullest part of the bust.

#### SIZE CHART

| _ |      | XS    | S     | М     | L     | XL    | XXL   | 3XL   | 4XL   |
|---|------|-------|-------|-------|-------|-------|-------|-------|-------|
|   | Size | 2     | 4/6   | 8/10  | 12/14 | 16/18 | 20/22 | 24/26 | 28/30 |
|   | Bust | 32-34 | 35-36 | 37-38 | 39-41 | 42-44 | 45-47 | 48-51 | 52-55 |