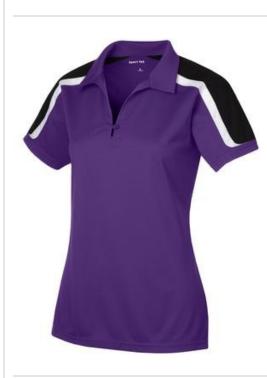

# Ladies Tricolor Shoulder Micropique Sport-Wick<sup>®</sup> Polo LST658

This smooth, snag-resistant polo has spirited flair with three colors on the shoulders. Moisture isn't a worry thanks to Sport-Wick moisture-wicking technology.

- 3.8-ounce, 100% polyester tricot
- 100% polyester mesh insets
- Self-fabric collar
- Taped neck
- Tag-free label
- 1-button placket with a dyed-to-match button
- Mesh insets at shoulders and sleeves
- Set-in, open hem sleeves
- Shape seaming for a more flattering fit

#### COLOR INFORMATION Maroon/Black/WhitePurple/Black/WhiteTrue Black/Iron Black/True Forest Iron True Navy/Black/White Royal/Black/White Grey/White Red/White Green/Black/WhiteGrey/Black/White PMS 504C PMS 7679C PMS NTR BLACK PMS NTR BLACK PMS 553C PMS Cool Grey PMS 533C PMS 7687C С С 11 C