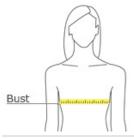

## **HOW TO MEASURE**

### BUST

With arms down at sides, measure around the upper body, under arms and around the fullest part of the bust.

#### SIZE CHART

|      | XS    | S     | М     | L     | XL    | XXL   | 3XL   | 4XL   |
|------|-------|-------|-------|-------|-------|-------|-------|-------|
| Size | 2     | 4/6   | 8/10  | 12/14 | 16/18 | 20/22 | 24/26 | 28/30 |
| Bust | 32-34 | 35-36 | 37-38 | 39-41 | 42-44 | 45-47 | 48-51 | 52-55 |