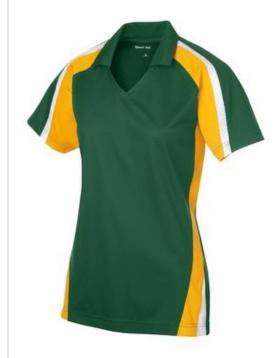

# Ladies Tricolor Micropique Sport-Wick®Polo LST654

Color is the name of the game in this snag-resistant polo that explodes with stripes and mesh insets. Sport-Wick moisture-wicking technology helps keep things cool and dry.

- 3.8-ounce, 100% polyester tricot
- 100% polyester mesh insets
- Self-fabric Johnny collar
- Taped neck
- Tag-free label
- Open placket
- Raglan, open hem sleeves
- Mesh insets at sleeves and lower front body
- Shape seaming for a more flattering fit