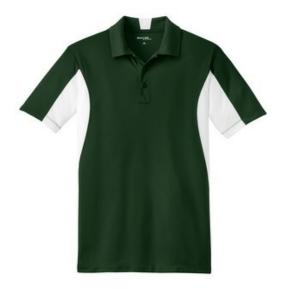

# Side Blocked Micropique Sport-Wick® Sport Shirt ST655

Spirited colorblocking—for him and her! Our new sport shirts are made from a flat tricot micropique for smooth, snag-resistant wear. Plus, Sport-Wick technology ensures moisture-wicking performance.

- 3.8-ounce, 100% polyester tricot
- Snag resistant
- Moisture-wicking
- Double-needle stitching throughout
- Tag-free label
- Taped neck
- 3-button placket with dyed-to-match rubber buttons
- Contrast splice panels on sides, sleeves and back
- Set-in, open hem sleeves
- Side vents

### **COLOR INFORMATION**

Kelly Green/White Maroon/White

ed/White True Royal/White