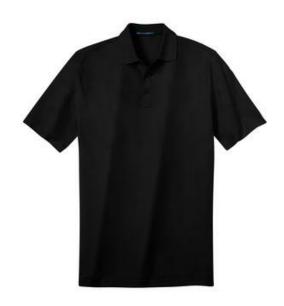

# Silk Touch™ Tactical Polo K505

A tactical style offered at a real value. This wrinkle and shrink resistant polo is perfect for security personnel, event staff and casual uniforming occasions.

- 5-ounce, 65/35 poly/cotton pique
- Double-needle stitching on sleeves and hem
- Flat knit collar
- 3-button placket with dyed-to-match buttons
- Mic clip at center placket
- Open hem sleeves
- Dual pen pockets on left sleeve
- Side vents