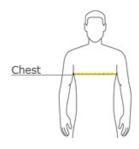

## **HOW TO MEASURE**

#### CHEST

With arms down at sides, measure around the upper body, under arms and over the fullest part of the chest.

#### **SIZE CHART**

|                 | XS     | S      | М      | L      | XL     | 2XL    | 3XL    | 4XL    |
|-----------------|--------|--------|--------|--------|--------|--------|--------|--------|
| Chest           | 19     | 20 1/2 | 22     | 23 1/2 | 25     | 26 1/2 | 28 1/2 | 30 1/2 |
| Length (inches) | 28 1/2 | 29 1/2 | 30 1/2 | 31 1/2 | 31 1/2 | 32 1/2 | 34     | 34 1/2 |
| Sleeve          | 19 1/4 | 20     | 20 3/4 | 21 1/2 | 22 1/4 | 23     | 23 3/4 | 24 1/2 |