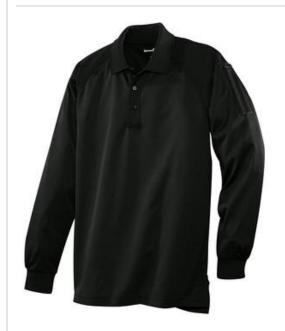

# Select Long Sleeve Snag-Proof Tactical Polo CS410LS

With strategically placed mic clips and dual pen pockets, our tactical polos are designed for event staff, security and law enforcement. Built for performance, these snag-proof, moisture-wicking, odor-fighting shirts will keep you sharp and professional-looking on or off the job.

- 6.6-ounce, 100% snag-proof polyester
- Rental friendly
- Double-needle stitching throughout
- Tag-free label
- Flat knit collar
- 3-button placket with dyed-to-match buttons
- Mic clips at center placket and shoulders
- Raglan sleeves
- Reinforced dual pen pockets on left sleeve
- Rib knit cuffs
- Side vents
- Drop tail to stay tucked in