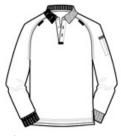

- 6.6-ounce, 100% snag-proof polyester
- Rental friendly
- Double-needle stitching throughout
- Tag-free label
- Flat knit collar
- 3-button placket with dyed-to-match buttons
- Mic clips at center placket and shoulders
- Raglan sleeves
- Reinforced dual pen pockets on left sleeve
- Rib knit cuffs
- Side vents
- Drop tail to stay tucked in

front

back