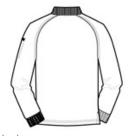

- 6.6-ounce, 100% snag-proof polyester
- Rental friendly
- Double-needle stitching throughout
- Tag-free label
- Flat knit collar
- 3-button placket with dyed-to-match buttons
- Mic clips at center placket and shoulders
- Raglan sleeves
- Reinforced dual pen pockets on left sleeve
- Rib knit cuffs
- Side vents
- Drop tail to stay tucked in

front

back