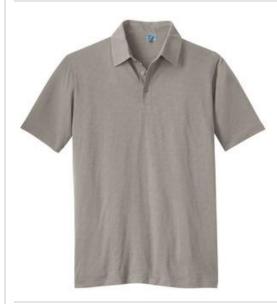

# Mens Slub Polo DM350

Go from day to play in this soft, enzyme-washed essential.

- 3.8-ounce, 100% ring spun cotton slub
- 40 singles
- 3-button placket

Slub fabric infuses each garment with unique character. Please allow for slight color variations.