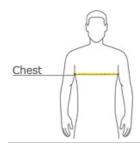

## **HOW TO MEASURE**

#### CHEST

With arms down at sides, measure around the upper body, under arms and over the fullest part of the chest.