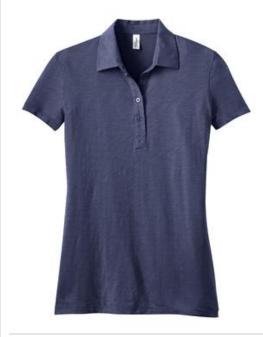

# Ladies Slub Polo DM450

Go from day to play in this soft, enzyme-washed essential.

- 3.8-ounce, 100% ring spun cotton slub
- 40 singles
- 4-button placket

Slub fabric infuses each garment with unique character. Please allow for slight color variations.