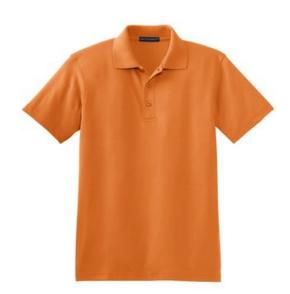

# Silk Touch™ Interlock Sport Shirt K520

The next generation of Silk Touch softness, our incredibly smooth interlock knit styles resist wrinkles for a look you'll appreciate at work or on the weekend.

- 6.5-ounce, 65/35 poly/cotton interlock
- Flat knit collar
- Taped neck
- 3-button placket
- Dyed-to-match buttons
- Open hem sleeves
- Side vents