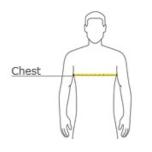

### CARE INSTRUCTIONS

Machine wash cold with like colors. Do not use bleach. Tumble dry low. Warm iron if necessary.

HOW TO MEASURE

#### CHEST

With arms down at sides, measure around the upper body, under arms and over the fullest part of the chest.