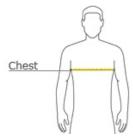

### **HOW TO MEASURE**

#### CHEST

With arms down at sides, measure around the upper body, under arms and over the fullest part of the chest.

## SIZE CHART

|    |     | XS    | S     | М     | L     | XL    | 2XL   | 3XL   | 4XL   | 5XL   | 6 XL  |
|----|-----|-------|-------|-------|-------|-------|-------|-------|-------|-------|-------|
| Ch | est | 32-34 | 35-37 | 38-40 | 41-43 | 44-46 | 47-49 | 50-53 | 54-57 | 58-60 | 61-63 |