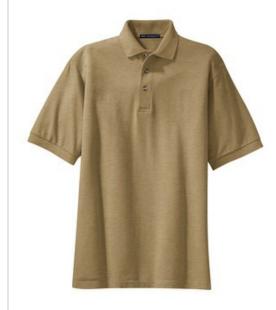

# Pique Knit Polo K420

A favorite year after year, these polos are known for their exceptional range of colors, styles and sizes. The soft pique knit is shrink resistant and easy to care for, so your group will always look its best.

- 7-ounce, 100% ring spun combed cotton heavyweight pique (preshrunk)
- Garment washed for softness
- Double-needle stitching throughout
- Flat knit collar and cuffs
- Horn-tone buttons
- Locker patch
- Side vents