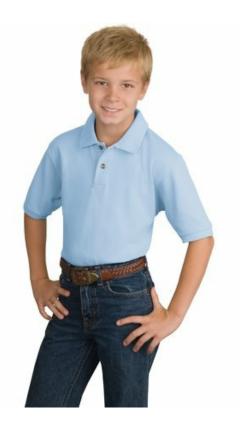

# Youth Pique Knit Sport Shirt Y420

A favorite year after year, these sport shirts are known for their exceptional range of colors, styles and sizes. The soft pique knit is shrink resistant and easy to care for, so your group will always look its best.

- 7-ounce, 100% ring spun combed cotton
- heavyweight pique (preshrunk)
- Garment washed for softnessDouble-needle stitching throughout
- Flat knit collar and cuffs
- 2-button placket on XS-M
- 3-button placket on L-XL
- Horn-tone buttons
- Locker patch
- Side vents