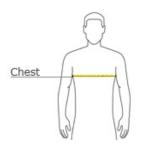

#### **HOW TO MEASURE**

## CHEST

With arms down at sides, measure around the upper body, under arms and over the fullest part of the chest.

### SIZE CHART

|       | XS    | S     | М     | L     | XL    |
|-------|-------|-------|-------|-------|-------|
| Size  | 4     | 6/8   | 10/12 | 14/16 | 18/20 |
| Chest | 25-26 | 26-28 | 28-30 | 30-32 | 32-35 |