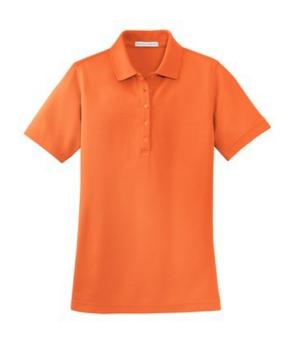

# Ladies EZCotton<sup>™</sup> Pique Sport Shirt L800

Proven in independent lab tests to maintain its appearance better than the competition, the EZCotton Pique Sport Shirt has an anti-curl collar and resists pilling, fading, wrinkling and shrinking with ease.

- 6.5-ounce, 100% cotton
- Double-needle stitching throughout
- Gently contoured silhouette
- Piping detail inside neckband
- Flat knit collar
- 5-button placket
- Pearl white buttons, dyed-to-match buttons on Black, Brown and Navy
- Open hem sleeves
- Side vents