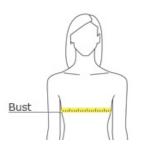

#### **HOW TO MEASURE**

#### BUST

With arms down at sides, measure around the upper body, under arms and around the fullest part of the bust.

## SIZE CHART

|   |      | XS    | S     | М     | L     | XL    | XXL   | 3XL   | 4XL   |
|---|------|-------|-------|-------|-------|-------|-------|-------|-------|
| 9 | Size | 2     | 4/6   | 8/10  | 12/14 | 16/18 | 20/22 | 24/26 | 28/30 |
| E | Bust | 32-34 | 35-36 | 37-38 | 39-41 | 42-44 | 45-47 | 48-51 | 52-55 |