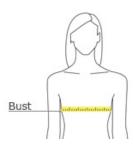

# **HOW TO MEASURE**

# BUST

With arms down at sides, measure around the upper body, under arms and around the fullest part of the bust.

### **SIZE CHART**

|      | XS    | S     | М     | L     | XL    | XXL   | 3XL   | 4XL   |
|------|-------|-------|-------|-------|-------|-------|-------|-------|
| Size | 2     | 4/6   | 8/10  | 12/14 | 16/18 | 20/22 | 24/26 | 28/30 |
| Bust | 32-34 | 35-36 | 37-38 | 39-41 | 42-44 | 45-47 | 48-51 | 52-55 |