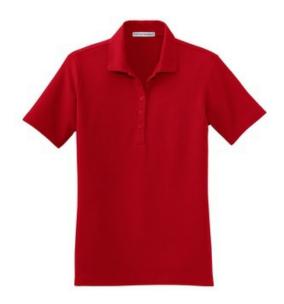

# **Ladies Textured Sport Shirt with Wicking** L499

This sport shirt has an eye-catching texture and wicking ability to keep moisture out of the picture. Durable and easy to care for, you'll look as cool as you feel—without breaking your budget.

- 5.3-ounce, 80/20 cotton/poly
- Gently contoured silhouette
- Self-fabric knit collar
- 5-button placket
- Dyed-to-match buttons
- Open hem sleeves
- Side vents