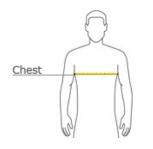

## HOW TO MEASURE

#### CHEST

With arms down at sides, measure around the upper body, under arms and over the fullest part of the chest.

#### SIZE CHART

|  |       | XS    | S     | М     | L      | XL    | 3XL   | 4XL   |
|--|-------|-------|-------|-------|--------|-------|-------|-------|
|  | Chest | 29-31 | 32-35 | 36-39 | 40 -42 | 43-46 | 50-53 | 54-57 |