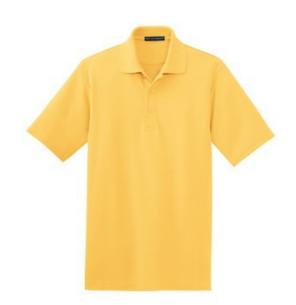

# **Textured Sport Shirt with Wicking K499**

This sport shirt has an eye-catching texture and wicking ability to keep moisture out of the picture. Durable and easy to care for, you'll look as cool as you feel—without breaking your budget.

- 5.3-ounce, 80/20 cotton/poly
- Flat knit collar
- 3-button placket
- Dyed-to-match buttons
- Open hem sleeves
- Side vents