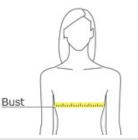

#### HOW TO MEASURE

#### BUST

With arms down at sides, measure around the upper body, under arms and around the fullest part of the bust.

SIZE CHART

|      | XS    | S     | Μ     | L     | XL    | XXL   | 3XL   | 4XL   |
|------|-------|-------|-------|-------|-------|-------|-------|-------|
| Size | 2     | 4/6   | 8/10  | 12/14 | 16/18 | 20/22 | 24/26 | 28/30 |
| Bust | 32-34 | 35-36 | 37-38 | 3941  | 42-44 | 45-47 | 48-51 | 52-55 |