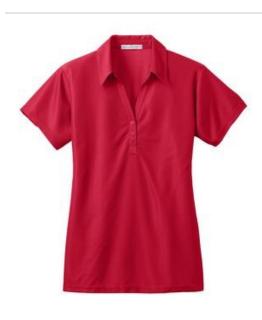

# PORT AUTHORITY

A super subtle vertical texture adds a bit of interest to this durable pique style. With moisture-wicking performance and a budget-friendly price, you just can't go wrong with this casual essential.

Ladies Vertical Pique Polo L512

- 5.9-ounce, 100% polyester; White is 7.2-ounces for increased coverage
- Gently contoured silhouette
- Self-fabric collar
- 3-button Y-placket
- Open hem sleeves
- \*\*