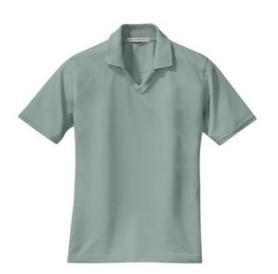

## Ladies Rapid Dry<sup>™</sup> Sport Shirt L455

Soft and breathable, this baby pique shirt has our exclusive Rapid Dry moisture-wicking technology. This unique knit has a soft inner layer which wicks moisture away from your skin to the shirt's surface where it quickly disperses and evaporates.

- 5.6-ounce, 60/40 cotton/poly
- Double-needle stitching throughout
- Traditional, relaxed look
- V-neck collar with crossover flat knit trim
- Open hem sleeves
- Side vents