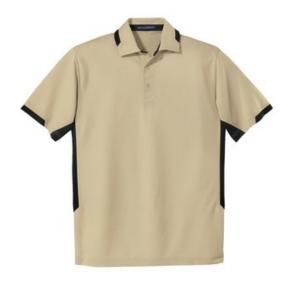

# **Dry Zone™ Colorblock Ottoman Sport Shirt**

We took all the style and Dry Zone moisture-wicking performance in our solid ottoman sport shirts and added colorblocking on the collar, sides and sleeves. Colorfast and shrink resistant, this sport shirt is ready to do business.

- 5.3-ounce, 100% polyester
- Snag resistant
- Flat knit collar
- 3-button placket
- Dyed-to-match buttons
- Set-in, open hem sleeves with contrasting rib knit detail

#### **CARE INSTRUCTIONS**

**NEW** Port Authority<sup>®</sup> - Dry Zone<sup>™</sup> Colorblock Ottoman Sport Shirt. K524

front