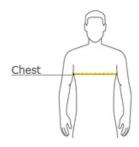

### **HOW TO MEASURE**

## CHEST

With arms down at sides, measure around the upper body, under arms and over the fullest part of the chest.

#### **SIZE CHART**

|      |    | XS    | S     | М     | L     | XL    | 2XL   | 3XL   | 4XL   | 5XL   | 6XL   |
|------|----|-------|-------|-------|-------|-------|-------|-------|-------|-------|-------|
| Ches | st | 32-34 | 35-37 | 38-40 | 41-43 | 44-46 | 47-49 | 50-53 | 54-57 | 58-60 | 61-63 |