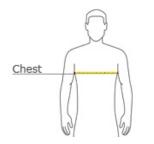

### **HOW TO MEASURE**

#### CHEST

With arms down at sides, measure around the upper body, under arms and over the fullest part of the chest.

#### SIZE CHART

|       | XS    | S     | М     | L     | XL    | 2XL   | 3XL   | 4XL   | 5XL   | 6 XL  |
|-------|-------|-------|-------|-------|-------|-------|-------|-------|-------|-------|
| Chest | 32-34 | 35-37 | 38-40 | 41-43 | 44-46 | 47-49 | 50-53 | 54-57 | 58-60 | 61-63 |