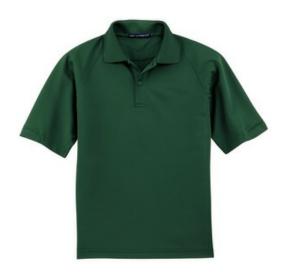

# Dry Zone<sup>™</sup> Ottoman Sport Shirt K525

With true classic style, our lightweight ottoman sport shirt will keep you looking great at any corporate event. Colorfast and shrink resistant, this shirt has our exclusive Dry Zone moisture-wicking technology to take moisture away from your skin—and off your mind.

- 100% polyester
- Snag resistant
- Flat knit collar
- 2-button placket
- Dyed-to-match buttons
- Raglan sleeves
- Open hem sleeves with rib knit detail

\*Due to the nature of performance fabrics, special care must be taken when printing and drying. CARE INSTRUCTIONS