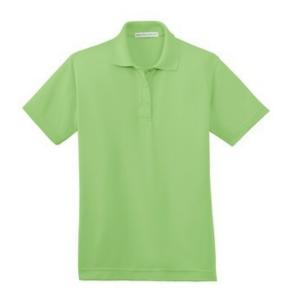

## Ladies Bamboo Blend Pique Sport Shirt L497

Our Bamboo Blend Pique Sport Shirt is made from fabric incorporating fast-growing and renewable bamboo for exceptional breathability and comfort. This sport shirt is UV ray resistant, helps regulate body temperature and wicks moisture so you stay dry and confident all day long.

- 68/32 poly/poly from bamboo charcoal
- UPF rating of 50
- Double-needle stitching throughout
- Gently contoured silhouette
- Flat knit collar
- 3-button placket
- Dyed-to-match buttons
- Open hem sleeves
- Side vents