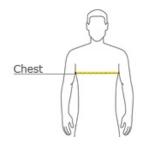

#### HOW TO MEASURE

#### CHEST

With arms down at sides, measure around the upper body, under arms and over the fullest part of the chest.

#### SIZE CHART

|      | ]  | XS    | S     | М     | L     | XL    | 2XL   | 3XL   | 4XL   |
|------|----|-------|-------|-------|-------|-------|-------|-------|-------|
| Ches | st | 32-34 | 35-37 | 38-40 | 41-43 | 44-46 | 47-49 | 50-53 | 54-57 |