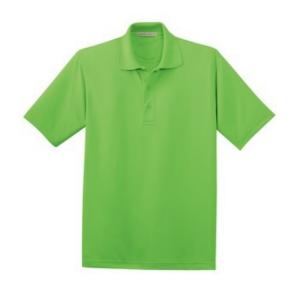

## **Bamboo Blend Pique Sport Shirt K497**

Our Bamboo Blend Pique Sport Shirt is made from fabric incorporating fast-growing and renewable bamboo for exceptional breathability and comfort. This sport shirt is UV ray resistant, helps regulate body temperature and wicks moisture so you stay dry and confident all day long.

- 68/32 poly/poly from bamboo charcoal
- UPF rating of 50
- Double-needle stitching throughout
- Flat knit collar
- 3-button placket
- Dyed-to-match buttons
- Open hem sleeves
- Side vents