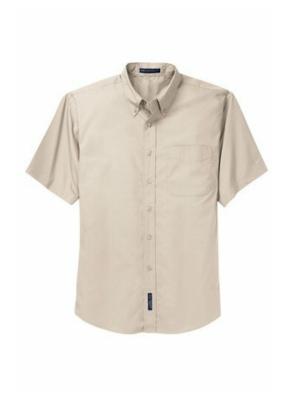

# **Short Sleeve Easy Care, Soil Resistant Shirt S507**

A carefree work shirt you'll actually enjoy wearing. The wrinkle-resistant fabric keeps you looking sharp, while the Dupont<sup>®</sup> Teflon<sup>®</sup> treatment protects you from stains. All this—at a tremendous value!

- 3.7-ounce, 60/40 cotton/poly with Dupont soil release
- Button-down collar
- Dyed-to-match buttons
- Patch pocket