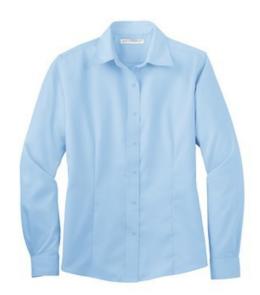

# Ladies Long Sleeve Non-Iron Twill Shirt L638

With the same non-iron finishing treatment as more expensive brands, our non-iron twill shirt helps you keep your sharp looks—at a real value. Crafted from special 40-singles compacted yarn for enhanced softness and comfort, this shirt will keep you professional looking long past 5 o'clock.

- 4-ounce, 100% cotton
- Open collar
- Dyed-to-match buttons
- Front and back darts