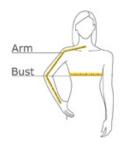

#### **HOW TO MEASURE**

# BUST

# ARM

Place hand on hip. Start at the center of the back of the neck and measure across the shoulder, to the elbow, and then down to the wrist.

## SIZE CHART

|      | XS          | S               | М           | L           | XL          | XXL         | 3XL             | 4XL             |
|------|-------------|-----------------|-------------|-------------|-------------|-------------|-----------------|-----------------|
| Size | 2           | 4/6             | 8/10        | 12/14       | 16/18       | 20/22       | 24/26           | 28/30           |
| Bust | 32-34       | 35-36           | 37-38       | 39-41       | 42-44       | 45-47       | 48-51           | 52-55           |
| Arm  | 30 - 30 3/4 | 30 3/4 - 31 1/2 | 31 1/2 - 32 | 32 - 32 1/2 | 32 1/2 - 33 | 33 - 33 3/8 | 33 3/8 - 33 3/4 | 33 3/4 - 34 1/2 |