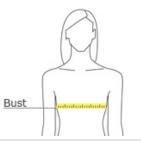

#### HOW TO MEASURE

## BUST

With arms down at sides, measure around the upper body, under arms and around the fullest part of the bust.

SIZE CHART

|      | XS    | S     | М     | L     | XL    | XXL   | 3XL   | 4XL   |
|------|-------|-------|-------|-------|-------|-------|-------|-------|
| Size | 2     | 4/6   | 8/10  | 12/14 | 16/18 | 20/22 | 24/26 | 28/30 |
| Bust | 32-34 | 35-36 | 37-38 | 3941  | 42-44 | 45-47 | 48-51 | 52-55 |