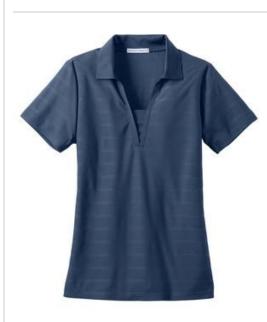

# PORT AUTHORITY

A subtle pique and jersey self-jacquard horizontal texture makes this polo stylish and work-friendly. Exceptional moisture wicking makes it comfortable.

Ladies Horizontal Texture Polo L514

- 5.2-ounce, 100% polyester
- Gently contoured silhouette
- Self-fabric collar
- V-placket with gusset
- Open hem sleeves
- Double-needle sleeves and hem
- Side vents