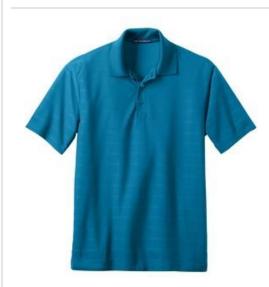

## **Horizonal Texture Polo K514**

A subtle pique and jersey self-jacquard horizontal texture makes this polo stylish and work-friendly. Exceptional moisture wicking makes it comfortable.

- 5.2-ounce, 100% polyester
- Flat knit collar
- 3-button placket
- Open hem sleeves
- Double-needle sleeves and hem
- Side vents