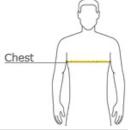

#### **HOW TO MEASURE**

#### CHEST

With arms down at sides, measure around the upper body, under arms and over the fullest part of the chest.

### SIZE CHART

|       | XS    | S     | М     | L     | XL    | 2XL   | 3XL   | 4XL   |
|-------|-------|-------|-------|-------|-------|-------|-------|-------|
| Chest | 32-34 | 35-37 | 38-40 | 41-43 | 44-46 | 47-49 | 50-53 | 54-57 |