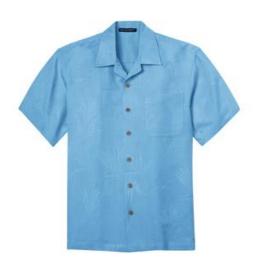

# Patterned Easy Care Camp Shirt S536

From afar this laid-back camp shirt looks like a solid, but look again. A playful (and subtle) leaf pattern adds tonal design. Easy care convenience and a soilrelease finish makes it ideal for work or play.

- 4.7-ounce, 55/45 poly/rayon with soil-release finish
- Open collar
- Faux coconut shell buttons
- Patch pocket
- Side vents
- Open hem
- \*\*

front