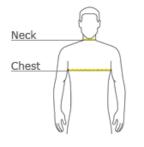

### HOW TO MEASURE

#### CHEST

With arms down at sides, measure around the upper body, under arms and over the fullest part of the chest.

#### NECK

Measure around the base of the neck, inserting a finger or two between the tape and neck for comfort.

#### SIZE CHART

|                 | XS     | S      | М      | L      | XL     | 2XL    | 3XL    | 4XL    |
|-----------------|--------|--------|--------|--------|--------|--------|--------|--------|
| Chest           | 20     | 21 1/2 | 23     | 24 1/2 | 26     | 27 1/2 | 29 1/2 | 31 1/2 |
| Length (inches) | 28     | 29     | 30     | 31     | 32     | 33     | 33 1/2 | 34     |
| Sleeve          | 19 1/4 | 20     | 20 3/4 | 21 1/2 | 22 1/4 | 23     | 23 3/4 | 24 1/2 |