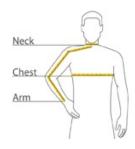

## **HOW TO MEASURE**

## CHEST

With arms down at sides, measure around the upper body, under arms and over the fullest part of the chest.

## ARM

Place hand on hip. Start at the center of the back of the neck and measure across the shoulder, to the elbow, and then down to the wrist.

#### NECK

Measure around the base of the neck, inserting a finger or two between the tape and neck for comfort.

## **SIZE CHART**

|       | LT          | XLT         | 2XLT        | 3XLT        | 4XLT        |
|-------|-------------|-------------|-------------|-------------|-------------|
| Chest | 41-43       | 44-46       | 47-49       | 50-53       | 54-57       |
| Neck  | 16 - 16 1/2 | 16 1/2 - 17 | 17 - 17 1/2 | 17 1/2 - 18 | 18 - 18 1/2 |
| Arm   | 36 1/2      | 38          | 39          | 40          | 41          |