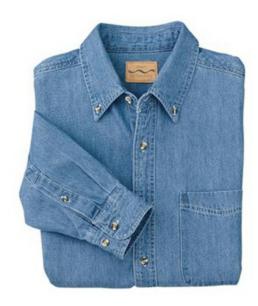

# Tall Long Sleeve Denim Shirt TLS600

Showcase your logo on America's favorite fabric. You'll find versatility and reliability in our stonewashed denim shirt.

- 6.5-ounce, 100% cotton
- Double-needle stitching throughout
- Button-down collar
- Patch pocket
- Back pleat
- Button-through sleeve plackets
- Adjustable cuffs
- Due to special finishing process, colors may vary.

## **COLOR INFORMATION**

Faded Blue\*