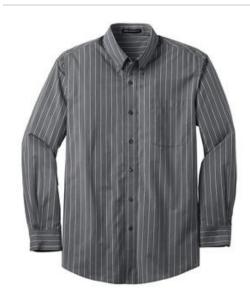

# **Vertical Stripe Easy Care Shirt S643**

An office mainstay, this wrinkle-resistant poplin shirt increases your styling options with a vertical stripe that complements a logo.

- 3-ounce, 60/40 cotton/poly
- Button-down collar
- Box back pleat
- Patch pocket
- Dyed-to-match buttons
- Button-through sleeve plackets
- Adjustable cuffs

### COLOR INFORMATION

Grape Harvest Stripe