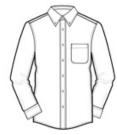

# **Vertical Stripe Easy Care Shirt S643**

An office mainstay, this wrinkle-resistant poplin shirt increases your styling options with a vertical stripe that complements a logo.

- 3-ounce, 60/40 cotton/poly
- Button-down collar
- Box back pleat
- Patch pocket
- Dyed-to-match buttons
- Button-through sleeve plackets
- Adjustable cuffs

#### **CARE INSTRUCTIONS**

MACHINE WASH COLD WITH LIKE COLORS, ONLY NON-CHLORINE BLEACH, TUMBLE DRY LOW, WARM IRON IF NEEDED

front

back