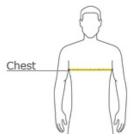

#### **HOW TO MEASURE**

#### CHEST

With arms down at sides, measure around the upper body, under arms and over the fullest part of the chest.

### SIZE CHART

|       | XS          | S           | M           | L           | XL          | 2XL         | 3XL         | 4XL         |
|-------|-------------|-------------|-------------|-------------|-------------|-------------|-------------|-------------|
| Chest | 32-34       | 35-37       | 38-40       | 41-43       | 44-46       | 47-49       | 50-53       | 54-57       |
| Neck  | 14 1/2 - 15 | 15 - 15 1/2 | 15 1/2 - 16 | 16 - 16 1/2 | 16 1/2 - 17 | 17 - 17 1/2 | 17 1/2 - 18 | 18 - 18 1/2 |
| Arm   | 30.5        | 32          | 34          | 35          | 36.5        | 37.5        | 38.5        | 39.5        |