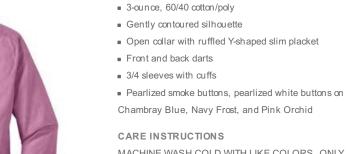

## Ladies Crosshatch Ruffle Easy Care Shirt L644

MACHINE WASH COLD WITH LIKE COLORS, ONLY NON-CHLORINE BLEACH, TUMBLE DRY LOW, WARM IRON IF NEEDED

front

back