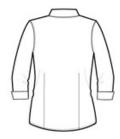

#### HOW TO MEASURE

## BUST

With arms down at sides, measure around the upper body, under arms and around the fullest part of the bust.

### ARM

Place hand on hip. Start at the center of the back of the neck and measure across the shoulder, to the elbow, and then down to the wrist.

SIZE CHART

|      | XS          | S               | М           | L           | XL          | XXL         | 3XL             | 4XL             |
|------|-------------|-----------------|-------------|-------------|-------------|-------------|-----------------|-----------------|
| Size | 2           | 4/6             | 8/10        | 12/14       | 16/18       | 20/22       | 24/26           | 28/30           |
| Bust | 32-34       | 35-36           | 37-38       | 39-41       | 42-44       | 45-47       | 48-51           | 52-55           |
| Arm  | 30 - 30 3/4 | 30 3/4 - 31 1/2 | 31 1/2 - 32 | 32 - 32 1/2 | 32 1/2 - 33 | 33 - 33 3/8 | 33 3/8 - 33 3/4 | 33 3/4 - 34 1/2 |