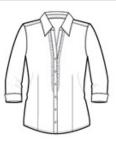

## Ladies Crosshatch Ruffle Easy Care Shirt L644

MACHINE WASH COLD WITH LIKE COLORS, ONLY NON-CHLORINE BLEACH, TUMBLE DRY LOW, WARM IRON IF NEEDED

front

back