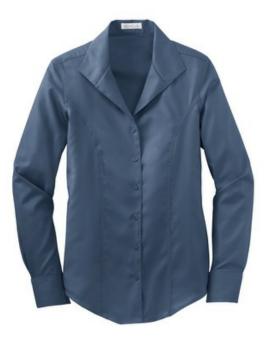

# Ladies Herringbone Non-Iron Button-Down Shirt RH48

With a subtle herringbone texture, this 100% two-ply cotton shirt retains its polished looks without touching an iron. This distinguished button-down is woven with 80-doubles yarn and specially treated to stay wrinkle resistant and exceptionally soft. Singleneedle tailoring, gently contoured silhouette, open collar, princess seams, Red House engraved buttons and embroidery on the right sleeve placket. **CARE INSTRUCTIONS** 