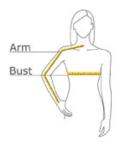

## BUST

With arms down at sides, measure around the upper body, under arms and around the fullest part of the bust.

#### ARM

Place hand on hip. Start at the center of the back of the neck and measure across the shoulder, to the elbow, and then down to the wrist.