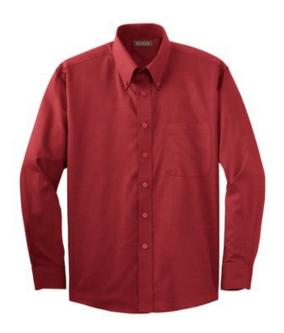

# Nailhead Non-Iron Button-Down Shirt RH37

Distinctive and understated with a nailhead pattern and dobby texture that stays smooth without any ironing. Travel-ready, 100% cotton fabric is woven with 40-singles compacted yarn, enhancing the drape and softness of this striking style. It's specially treated to stay exceptionally good-looking all day and into the evening. Single-needle tailoring; button-down collar, patch pocket, Red House engraved buttons and embroidery on the right sleeve placket.