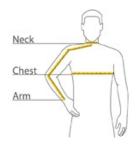

#### **HOW TO MEASURE**

#### CHEST

With arms down at sides, measure around the upper body, under arms and over the fullest part of the chest.

#### ARM

Place hand on hip. Start at the center of the back of the neck and measure across the shoulder, to the elbow, and then down to the wrist.

#### NECK

Measure around the base of the neck, inserting a finger or two between the tape and neck for comfort.

#### **SIZE CHART**

|       | XS          | S           | М           | L           | XL          | 2XL         | 3XL         | 4XL         |
|-------|-------------|-------------|-------------|-------------|-------------|-------------|-------------|-------------|
| Chest | 32-34       | 35-37       | 38-40       | 41-43       | 44-46       | 47-49       | 50-53       | 54-57       |
| Neck  | 14 1/2 - 15 | 15 - 15 1/2 | 15 1/2 - 16 | 16 - 16 1/2 | 16 1/2 - 17 | 17 - 17 1/2 | 17 1/2 - 18 | 18 - 18 1/2 |
| Arm   | 30 1/2      | 32          | 34          | 35          | 36 1/2      | 37 1/2      | 38 1/2      | 39 1/2      |