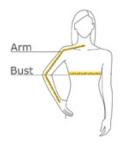

## **HOW TO MEASURE**

#### BUST

With arms down at sides, measure around the upper body, under arms and around the fullest part of the bust.

#### ARM

Place hand on hip. Start at the center of the back of the neck and measure across the shoulder, to the elbow, and then down to the wrist.