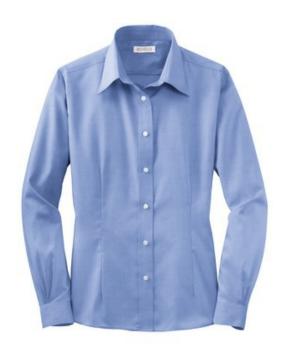

# **Ladies Non-Iron Pinpoint Oxford RH25**

This shirt blends the impeccable appearance of 100% non-iron cotton with the polish of pinpoint oxford. Two-ply 80-doubles yarn for strength, single-needle tailoring, open collar, front and back darts, Red House engraved buttons and embroidery on the right sleeve placket.