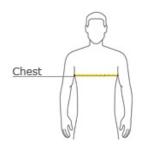

CHEST

### **HOW TO MEASURE**

With arms down at sides, measure around the upper body, under arms and over the fullest part of the chest.

## SIZE CHART

| 1     |       |       |       |       |       |       |       |       |
|-------|-------|-------|-------|-------|-------|-------|-------|-------|
|       | XS    | S     | М     | L     | XL    | 2XL   | 3XL   | 4XL   |
| Chest | 32-34 | 35-37 | 38-40 | 41-43 | 44-46 | 47-49 | 50-52 | 53-55 |