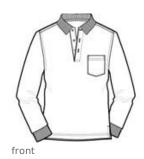

# Long Sleeve Silk Touch<sup>™</sup> Sport Shirt with Pocket K500LSP

A favorite for years, our Silk Touch sport shirt is soft, supple and easy to care for. The silky smooth pique knit resists wrinkles while the classic long sleeve style looks great on everyone.

- 5-ounce, 65/35 poly/cotton pique
- Flat knit collar and cuffs
- Double-needle armhole seams and hem
- 3-button placket
- Metal buttons with dyed-to-match plastic rims
- Side vents