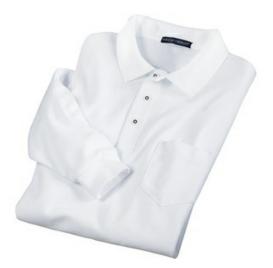

# Long Sleeve Silk Touch<sup>™</sup> Sport Shirt with Pocket K500LSP

A favorite for years, our Silk Touch sport shirt is soft, supple and easy to care for. The silky smooth pique knit resists wrinkles while the classic long sleeve style looks great on everyone.

- 5-ounce, 65/35 poly/cotton pique
- Flat knit collar and cuffs
- Double-needle armhole seams and hem
- 3-button placket
- Metal buttons with dyed-to-match plastic rims
- Side vents