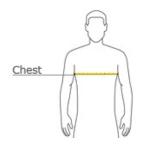

#### HOW TO MEASURE

#### CHEST

With arms down at sides, measure around the upper body, under arms and over the fullest part of the chest.

#### SIZE CHART

|       | XS    | S     | М     | L     | XL    | 2XL   | 3XL   | 4XL   |
|-------|-------|-------|-------|-------|-------|-------|-------|-------|
| Chest | 32-34 | 35-37 | 38-40 | 41-43 | 44-46 | 47-49 | 50-53 | 54-57 |