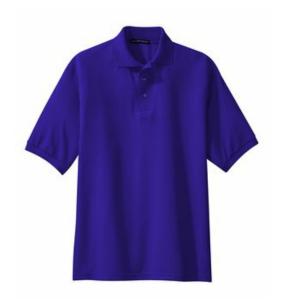

# **Extended Size Silk Touch™ Sport Shirt** K500ES/K500

An enduring favorite, our comfortable classic sport shirt is anything but ordinary. With superior wrinkle and shrink resistance, a silky soft hand and an incredible range of styles, sizes and colors, it's a first-rate choice for uniforming just about any group.

- 5-ounce, 65/35 poly/cotton pique
- Flat knit collar and cuffs
- Metal buttons with dyed-to-match plastic rims
- Double-needle armhole seams and hem
- Side vents

Note: Model shown reflects sizes XS - 6XL.