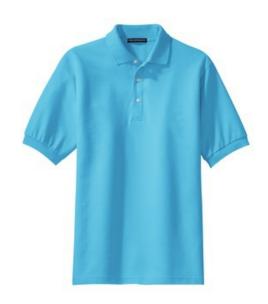

# 100% Pima Cotton Sport Shirt K448

Few can resist the delightfully soft hand and lightweight honeycomb knit texture of our 100% pima cotton sport shirt. Crafted with 100% pima cotton —one of the highest grades of cotton in the world —this sumptuous shirt is a consistent top seller.

- 6.2-ounce, 100% pima cotton
- Double-needle stitching throughout
- Flat knit collar and cuffs
- Locker patch
- 3-button placket
- Pearl buttons
- Side vents