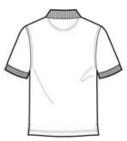

#### **CARE INSTRUCTIONS**

Machine wash cold with like colors. Only non-chlorine bleach when needed. Tumble dry low, remove promptly. Cool iron if necessary.

front

back