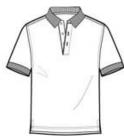

#### **CARE INSTRUCTIONS**

Machine wash cold with like colors. Only non-chlorine bleach when needed. Tumble dry low, remove promptly. Cool iron if necessary.

front

back