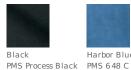

pe or around the office.

- 10-ounce, 85/15 cotton/poly flatback rib
- Gently contoured silhouette
- Princess cut
- Twill-trimmed neck
- Dyed-to-match zipper
- Open cuffs and hem

### CARE INSTRUCTIONS

Machine wash cold. Wash with like colors. Do not bleach. Tumble dry low. Warm iron if necessary.





#### SIZE CHART

|               | XS     | S      | М      | L      | XL     | XXL    | 3XL    | 4XL    |
|---------------|--------|--------|--------|--------|--------|--------|--------|--------|
| Bust          | 17     | 18     | 19     | 20     | 21 1/2 | 23     | 26     | 28 1/2 |
| Body Length   | 24 1/4 | 24 3/4 | 25 1/4 | 25 3/4 | 26 1/2 | 27 1/4 | 30 1/4 | 31 1/4 |
| Sleeve Length | 32     | 32 1/2 | 33     | 33 3/8 | 33 3/4 | 34 1/8 | 34 1/2 | 34 7/8 |

### **COLOR INFORMATION**