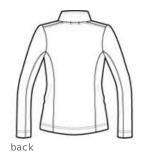

## Ladies Flatback Rib Full-Zip Jacket L221

The luxurious look and feel of this style extends beyond the weekend. It mixes effortlessly with casual and business attire alike. With a rich, subtle texture, this flatback rib style is finished with impeccable details, making it perfect for a resort escape or around the office.

- 10-ounce, 85/15 cotton/poly flatback rib
- Gently contoured silhouette
- Princess cut
- Twill-trimmed neck
- Dyed-to-match zipper
- Open cuffs and hem