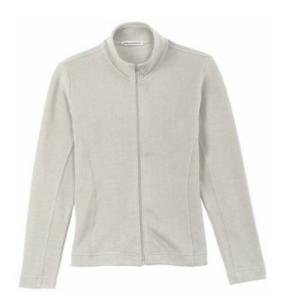

## Ladies Flatback Rib Full-Zip Jacket L221

The luxurious look and feel of this style extends beyond the weekend. It mixes effortlessly with casual and business attire alike. With a rich, subtle texture, this flatback rib style is finished with impeccable details, making it perfect for a resort escape or around the office.

- 10-ounce, 85/15 cotton/poly flatback rib
- Gently contoured silhouette
- Princess cut
- Twill-trimmed neck
- Dyed-to-match zipper
- Open cuffs and hem