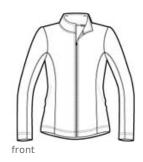

## Ladies Flatback Rib Full-Zip Jacket L221

The luxurious look and feel of this style extends beyond the weekend. It mixes effortlessly with casual and business attire alike. With a rich, subtle texture, this flatback rib style is finished with impeccable details, making it perfect for a resort escape or around the office.

- 10-ounce, 85/15 cotton/poly flatback rib
- Gently contoured silhouette
- Princess cut
- Twill-trimmed neck
- Dyed-to-match zipper
- Open cuffs and hem