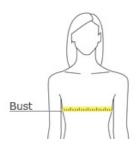

#### **HOW TO MEASURE**

# BUST

With arms down at sides, measure around the upper body, under arms and around the fullest part of the bust.