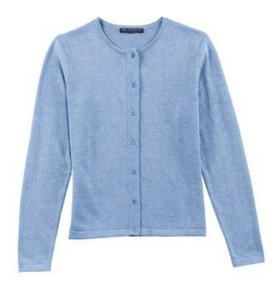

# **Ladies Fine-Gauge Crewneck Cardigan** Sweater LSW280

Dressy or casual, this luxuriously soft sweater ultimately flatters. A traditional feminine fit complements every woman and every body type. Pair with our other fine-gauge sweaters for a beautiful sweater set.

- 100% combed cotton with 1x1 rib knit for shape retention
- Hand-linked sleeves for strength and longer wear
- 7-button cardigan placket
- 8-button cardigan placket on 4XL