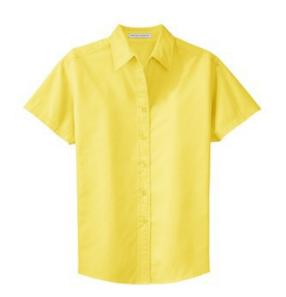

# **Ladies Short Sleeve Easy Care Shirt L508**

This comfortable wash-and-wear shirt is indispensable for the workday. Wrinkle resistance makes this shirt a cut above the competition so you and your staff can be too.

- 4.5-ounce, 55/45 cotton/poly
- Traditional, relaxed look
- Open collar
- Dyed-to-match buttons
- Classic Navy and Light Stone have contrast inside neckband only.