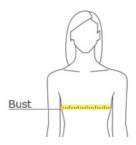

#### **HOW TO MEASURE**

# BUST

With arms down at sides, measure around the upper body, under arms and around the fullest part of the bust.