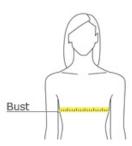

# **HOW TO MEASURE**

BUST

## SIZE CHART

|      | XS    | S     | М     | L     | XL    | XXL   | 3XL   | 4XL   |
|------|-------|-------|-------|-------|-------|-------|-------|-------|
| Size | 2     | 4/6   | 8/10  | 12/14 | 16/18 | 20/22 | 24/26 | 28/30 |
| Bust | 32-34 | 35-36 | 37-38 | 39-41 | 42-44 | 45-47 | 48-51 | 52-55 |