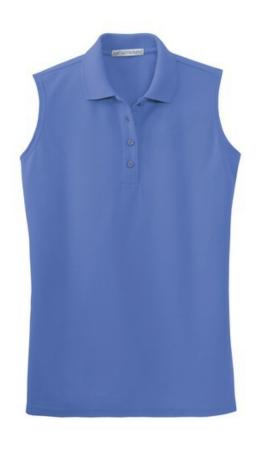

# Ladies Silk Touch™ Sleeveless Sport Shirt L500SVLS

Soft, supple and easy to care for, our Silk Touch Sleeveless Sport Shirt is a welcome variation on our classic sport shirt.

- 5-ounce, 65/35 poly/cotton pique
- Traditional, relaxed look
- Flat knit collar
- 4-button placket
- Metal buttons with dyed-to-match plastic rims
- Double-needle armholes and hem