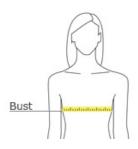

#### **HOW TO MEASURE**

BUST With arms down at sides, measure around the upper body, under arms and around the fullest part

of the bust.