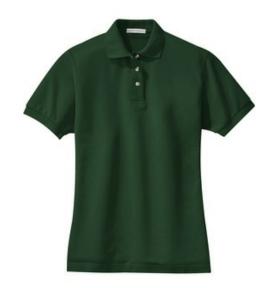

## **Ladies Pique Knit Sport Shirt L420**

A favorite year after year, these sport shirts are known for their exceptional range of colors, styles and sizes. The soft pique knit is shrink resistant and easy to care for, so your group will always look its

- 7-ounce, 100% ring spun combed cotton heavyweight pique (preshrunk)
- Garment washed for softness
- Double-needle stitching throughout
- Traditional, relaxed look
- Flat knit collar and cuffs
- Reverse placket
- Horn-tone buttons
- Locker patch
- Side vents