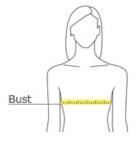

#### **HOW TO MEASURE**

#### BUST

With arms down at sides, measure around the upper body, under arms and around the fullest part of the bust.