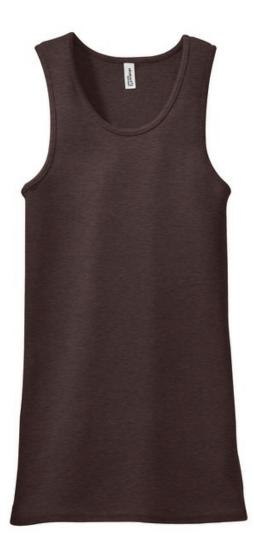

# Junior Ladies 2x1 Tank DT210

This feminine, layerable tank is made from 2x1 rib knit for stretchable texture.

- 5.9-ounce, 100% ring spun combed cotton
- Self-fabric binding at neck and armholes
- Long, layerable body
- Double-needle hem