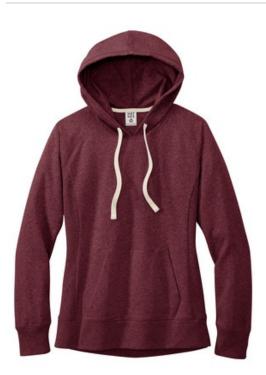

# District<sup>®</sup> Women's Re-Fleece<sup>™</sup> Hoodie DT8101

Our most sustainable fleece yet. District Re-Fleece breathes new life into reclaimed materials with its 100% recycled fabric. Affordable, comfortable and never re-dyed, it's a fleece that just feels good.

- 8.1-ounce, 60% recycled cotton/40% post-consumer recycled polyester
- 55% recycled cotton/39% post-consumer recycled
- polyester/6% recycled rayon (Light Heather Grey)
- Recycled natural color twill back neck tape
- Recycled natural color drawcords
- 2x1 rib knit side panels, cuffs, pocket opening and hem
- Side seamed
- Coverstitch details throughout
- Undyed, recycled, tear-away label