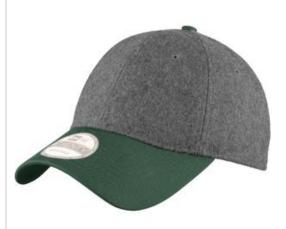

## New Era<sup>®</sup> Melton Wool Heather Cap NE206

A collegiate look of sophistication with a comfortable adjustable closure.

- Fabric: 50/45/5 Melton wool/poly/viscose; 100%
   cotton twill bill
- Structure: Unstructured
- Profile: Mid
- Closure: Fabric strap with adjustable D-clip

\*New Era products may not be resold without embellishment.

front