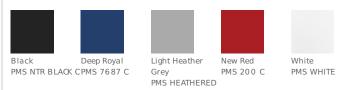

ty tee grants you instant access to a statement look with heavyweight ring spun softness.

- 6.6-ounce, 100% ring spun combed cotton
- 16 singles
- Tear-away tag

## **CARE INSTRUCTIONS**

Machine wash cold with like colors, non-chlorine bleach when needed. Do not use fabric softener. Tumble dry low.







HOW TO MEASURE



#### CHEST

With arms down at sides, measure around the upper body, under arms and over the fullest part of the chest.

#### SIZE CHART

| ,     |       |       |       |        |       |         |       |       |
|-------|-------|-------|-------|--------|-------|---------|-------|-------|
|       | XS    | S     | М     | L      | XL    | 2XL     | 3XL   | 4XL   |
| Chest | 32-34 | 35-36 | 37-39 | 40 -42 | 43-45 | 46 - 48 | 49-51 | 52-54 |

### **COLOR INFORMATION**