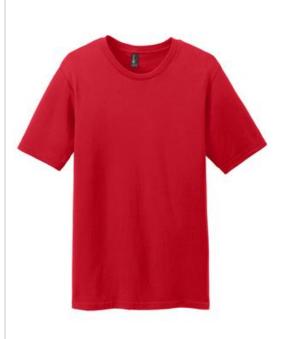

# District<sup>®</sup> Young Mens Bouncer Tee DT7000

No lightweights allowed. This hefty tee grants you instant access to a statement look with heavyweight ring spun softness.

- 6.6-ounce, 100% ring spun combed cotton
- 16 singles
- Tear-away tag