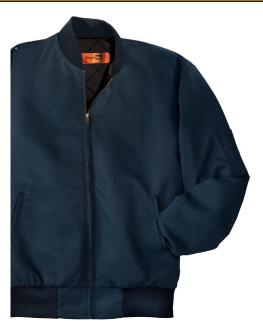

## Team Style Jacket with Slash Pockets

## CSJT38

\*7.5-ounce, 65/35 poly/combed cotton twill \*Permanently lined, 100% nylon taffeta quilted to 3.3-ounce, 1/8" polyurethane foam \* 1x1 rib knit collar, cuffs and waistband \* Two lower inset slash pockets \* Utility pocket on left sleeve