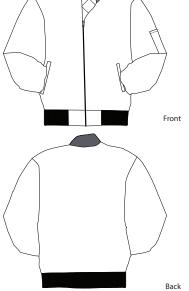

## Team Style Jacket with Slash Pockets

## CSJT38

\*7.5-ounce, 65/35 poly/combed cotton twill \*Permanently lined, 100% nylon taffeta quilted to 3.3-ounce, 1/8" polyurethane foam \* 1x1 rib knit collar, cuffs and waistband \* Two lower inset slash pockets \* Utility pocket on left sleeve

| Finished Measurements in Inches |        |        |                       |        |        |              |        |                                     |        |        |
|---------------------------------|--------|--------|-----------------------|--------|--------|--------------|--------|-------------------------------------|--------|--------|
| Size                            | XS     | S      | М                     | L      | XL     | 2XL          | 3XL    | 4XL                                 | 5XL    | 6XL    |
| Chest                           | 20.875 | 22.875 | 24.875                | 26.875 | 28.875 | 30.875       | 32.875 | 34.875                              | 36.875 | 38.875 |
| Length                          | 25.5   | 26.5   | 26.5                  | 27.5   | 27.5   | 28.5         | 28.5   | 29.5                                | 29.5   | 30.5   |
| Sleeve                          | 35.5   | 36     | 36.5                  | 37.5   | 38.25  | 39.5         | 40.25  | 41.5                                | 42.25  | 43     |
| Areas for Decoration            |        |        | Left Chest, Full Back |        |        | Port Pocket™ |        | Left Inside Zipper, Bottom Back Hem |        |        |