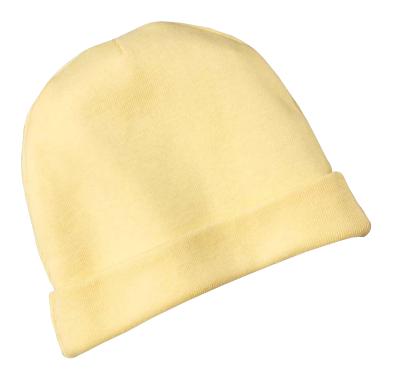

## Infant Jersey Beanie

## CAR14

\* 4.7-ounce, 100% ringspun combed cotton \* One size fits most

| Finished Measurements in Inches |       |  |
|---------------------------------|-------|--|
| Height                          | 5.5"  |  |
| Bottom Opening                  | 7.25" |  |
| Top Dart Length                 | 1.25" |  |
| Bottom Fold Height              | 1.5"  |  |