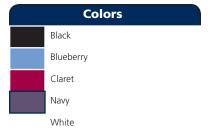

#### **Please Note:**

Colors shown are approximate and for reference only. For closest match see PMS colors, or for exact match, returnable samples and grommeted samples are available.

| Color Chart  |               |           |           |           |           |  |  |  |  |  |
|--------------|---------------|-----------|-----------|-----------|-----------|--|--|--|--|--|
| Shirt Colors | Black         | Blueberry | Claret    | Navy      | White     |  |  |  |  |  |
| Textile PMS  | 19-1102TC     | 16-4031TC | 19-2033TC | 19-3810TC | 11-0601TC |  |  |  |  |  |
| General PMS  | Process Black | 659C      | 208C      | 296C      | 7541C     |  |  |  |  |  |