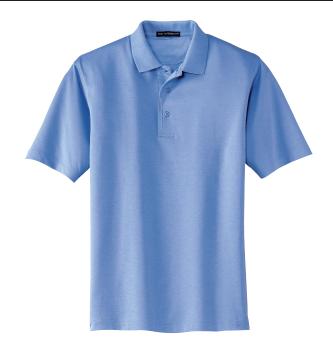

# Pima Select Sport Shirt with PimaCool Technology

# PORT AUTHORITY®

## K482

- \* 4.7-ounce \* 55/45 cotton/poly PimaCool \* Moisture wicking \*
- \* Grosgrain trim accents on placket and inside collar \*
- \* Mesh backed for breathability \* Hemmed sleeves and double needle stitching