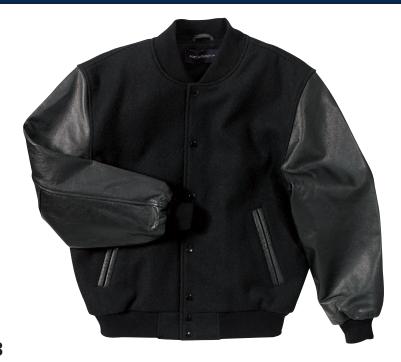

## J783

- \* 24-ounce Melton wool body \* 100% genuine leather sleeves
  \* Diamond quilted nylon lining on body and sleeves \* Knit collar/cuffs/bottom hem
  \* Snap front closure \* Locker loop \* Slash pockets with leather trim \* Inside chest pocket

Care Instructions: Dry clean by leather specialist.

| Finished Measurements in Inches |      |          |            |      |              |      |                             |      |  |
|---------------------------------|------|----------|------------|------|--------------|------|-----------------------------|------|--|
| Size                            | XS   | S        | М          | L    | XL           | 2XL  | 3XL                         | 4XL  |  |
| Length                          | 25   | 25.5     | 26         | 26.5 | 28           | 28.5 | 29.5                        | 30   |  |
| Chest                           | 22.5 | 23.5     | 25         | 26.5 | 28           | 29.5 | 31                          | 32.5 |  |
| Sleeve                          | 33   | 34.5     | 36.5       | 37.5 | 38.5         | 39   | 39.5                        | 40   |  |
| Collar Hight                    | 2    | 2        | 2          | 2    | 2            | 2    | 2                           | 3    |  |
| Areas for Decoration            |      | Left Che | Left Chest |      | Port Pocket™ |      | Yolk Seam, Left Zipper Flap |      |  |