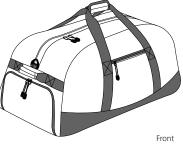

## **BG73**

- \* 600 denier polyester \* Quality zippers, webbing and durable plastic rims
  \* Bottom board for shape retention \* Waterproof shoe/wet pocket
- \* Front and inside zipper pockets

| Finished Measurements in Inches |                                             |  |
|---------------------------------|---------------------------------------------|--|
| Outside Dimensions              | W 31" x H 15" x D 15"                       |  |
| Cubic Inches                    | 7000                                        |  |
| Shoulder Strap                  | L 155.5″                                    |  |
| Shoe Pocket                     | L 18.5" x W 14.5" x H 7.5"                  |  |
| Ideal Areas for Decoration      | front pocket, above front pocket, full back |  |