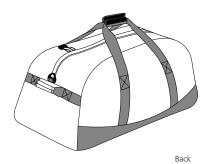

## **BG73**

- \* 600 denier polyester \* Quality zippers, webbing and durable plastic rims
  \* Bottom board for shape retention \* Waterproof shoe/wet pocket
- \* Front and inside zipper pockets

| Finished Measurements in Inches |                                             |  |
|---------------------------------|---------------------------------------------|--|
| Outside Dimensions              | W 31" x H 15" x D 15"                       |  |
| Cubic Inches                    | 7000                                        |  |
| Shoulder Strap                  | L 155.5″                                    |  |
| Shoe Pocket                     | L 18.5" x W 14.5" x H 7.5"                  |  |
| Ideal Areas for Decoration      | front pocket, above front pocket, full back |  |